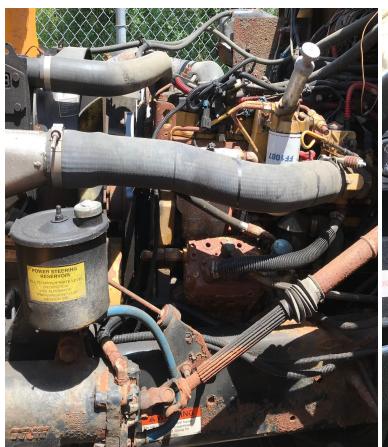

## 2006 THOMAS FREIGHTLINER

ENGINE C7 CAT DIESEL

PASSENGER 49 WHEELCHAIR 2

ALLISON TRANSMISSION MILEAGE 210783 GVWR 29000

MINIMUM BID \$500.00

Most items offered for sale are used and may contain defects not immediately detectable. Bidders may inspect the property prior to bidding. 10 am- 1 pm Monday, Tuesday, Wednesday, Thursday, Friday 961 Cherry St Blanchester Ohio 45107

Ran when taken out of service. Green tagged for rust cross members.

drains batteries when sitting too long Sold as is.

This auction is for a used AS IS Thomas Freightlinerl school bus. Starts runs and drives . Vehicle is in usable condition no wheelchair lift, just no longer needed at this establishment so it has been removed from service. DO YOUR OWN DUE DILIGENCE PRIOR TO BIDDING. That means you should come and look at it yourself to satisfy any questions you may have about this vehicle. We are listing this vehicle description to the best of our ability and some things could possibly be missed. So I encourage you to please come and check out the item for yourself so there are no misunderstandings on any questions that you may have.