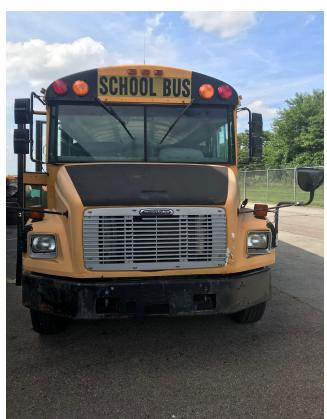

## 2006 THOMAS FREIGHTLINER

ENGINE C7 CAT DIESEL

PASSENGER 49 WHEELCHAIR 2

ALLISON TRANSMISSION MILEAGE 210783 GVWR 29000

MINIMUM BID \$500.00

Most items offered for sale are used and may contain defects not immediately detectable. Bidders may inspect the property prior to bidding. 10 am- 1 pm Monday, Tuesday, Wednesday, Thursday, Friday 961 Cherry St Blanchester Ohio 45107

Ran when taken out of service. Green tagged for rust cross members.

drains batteries when sitting too long Sold as is.

This auction is for a used AS IS Thomas Freightlinerl school bus. Starts runs and drives . Vehicle is in usable condition no wheelchair lift, just no longer needed at this establishment so it has been removed from service. DO YOUR OWN DUE DILIGENCE PRIOR TO BIDDING. That means you should come and look at it yourself to satisfy any questions you may have about this vehicle. We are listing this vehicle description to the best of our ability and some things could possibly be missed. So I encourage you to please come and check out the item for yourself so there are no misunderstandings on any questions that you may have.