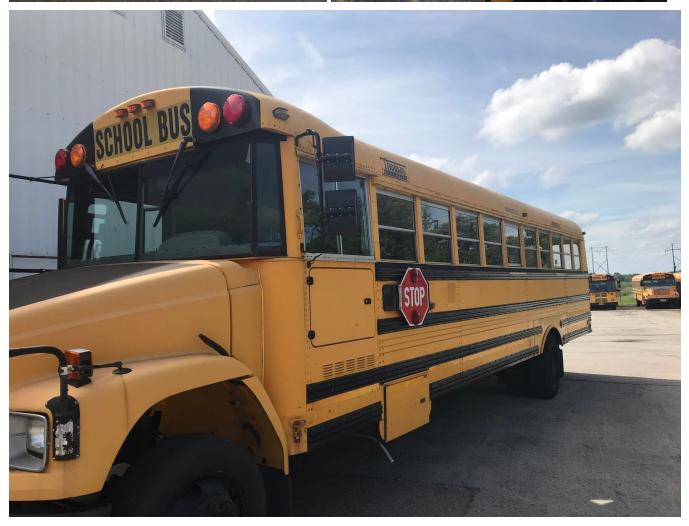

## 2006 THOMAS FREIGHTLINER

ENGINE C7 CAT DIESEL

PASSENGER 49 WHEELCHAIR 2

ALLISON TRANSMISSION MILEAGE 210783 GVWR 29000

MINIMUM BID \$500.00

Most items offered for sale are used and may contain defects not immediately detectable. Bidders may inspect the property prior to bidding. 10 am- 1 pm Monday, Tuesday, Wednesday, Thursday, Friday 961 Cherry St Blanchester Ohio 45107

Ran when taken out of service. Green tagged for rust cross members.

drains batteries when sitting too long Sold as is.

This auction is for a used AS IS Thomas Freightlinerl school bus. Starts runs and drives . Vehicle is in usable condition no wheelchair lift, just no longer needed at this establishment so it has been removed from service. DO YOUR OWN DUE DILIGENCE PRIOR TO BIDDING. That means you should come and look at it yourself to satisfy any questions you may have about this vehicle. We are listing this vehicle description to the best of our ability and some things could possibly be missed. So I encourage you to please come and check out the item for yourself so there are no misunderstandings on any questions that you may have.