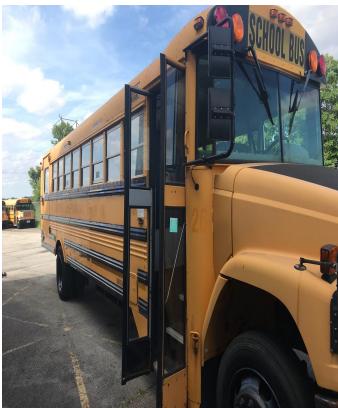

## 2006 THOMAS FREIGHTLINER

ENGINE C7 CAT DIESEL

PASSENGER 49 WHEELCHAIR 2

ALLISON TRANSMISSION MILEAGE 210783 GVWR 29000

MINIMUM BID \$500.00

Most items offered for sale are used and may contain defects not immediately detectable. Bidders may inspect the property prior to bidding. 10 am- 1 pm Monday, Tuesday, Wednesday, Thursday, Friday 961 Cherry St Blanchester Ohio 45107

Ran when taken out of service. Green tagged for rust cross members.

drains batteries when sitting too long Sold as is.

This auction is for a used AS IS Thomas Freightlinerl school bus. Starts runs and drives . Vehicle is in usable condition no wheelchair lift, just no longer needed at this establishment so it has been removed from service. DO YOUR OWN DUE DILIGENCE PRIOR TO BIDDING. That means you should come and look at it yourself to satisfy any questions you may have about this vehicle. We are listing this vehicle description to the best of our ability and some things could possibly be missed. So I encourage you to please come and check out the item for yourself so there are no misunderstandings on any questions that you may have.