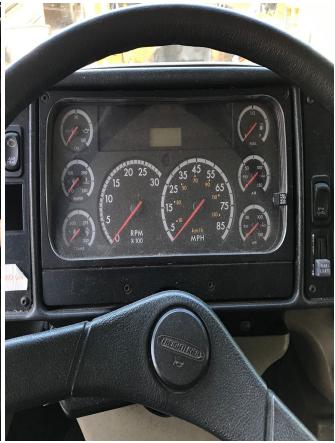

## 2006 THOMAS FREIGHTLINER

ENGINE C7 CAT DIESEL

PASSENGER 49 WHEELCHAIR 2

ALLISON TRANSMISSION MILEAGE 210783 GVWR 29000

MINIMUM BID \$500.00

Most items offered for sale are used and may contain defects not immediately detectable. Bidders may inspect the property prior to bidding. 10 am- 1 pm Monday, Tuesday, Wednesday, Thursday, Friday 961 Cherry St Blanchester Ohio 45107